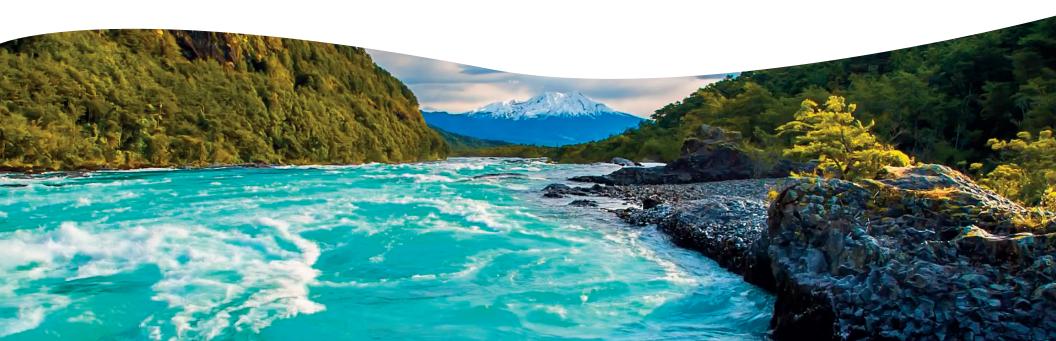

## **DAY 1.**

Day 01 Puerto Varas to Peulla

**08:30AM** Departure from Puerto Varas.

The tour will then follow onto Petrohue, bordering Llanquihue Lake. Throughout the journey on route, you will be able to enjoy imposing sights of Osorno and Calbuco Volcanoes. Entrance to VicentePerezNational Park, place in where you will visit the Petrohue falls, impressive volcanic rock shapes, in which the esmerald green water covers.

(Entrance fee per person USD 5).

**10:30AM** Set sail to Peulla, navegating Todos los SantosLake, if the weather permits it you will keep on enjoying the scenery of Osorno and Puntiagudo Volcanoes and Tronador Hill.