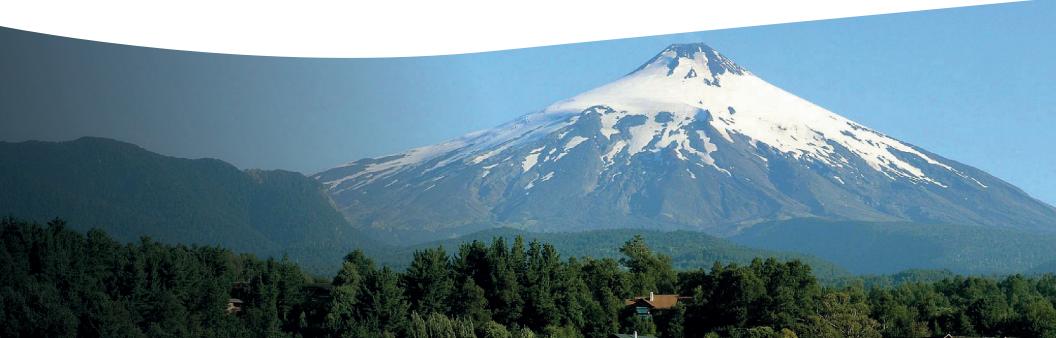

## **DAY 1.**

Day 01 Puerto Varas to Peulla

**08:30AM** Departure from Puerto Varas.

The tour will then follow onto Petrohue, bordering Llanquihue Lake. Throughout the journey on route, you will be able to enjoy imposing sights of Osorno and Calbuco Volcanoes. Entrance to VicentePerezNational Park, place in where you will visit the Petrohue falls, impressive volcanic rock shapes, in which the esmerald green water covers.